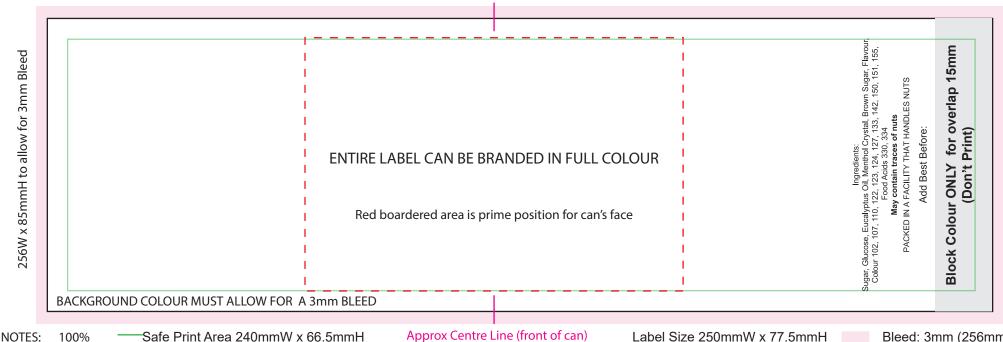

Please note: Labels are printed digitally, please provide PMS colours if a close match is crucial and please inform us of this when ordering. If PMS colours are not provided we will print directly from the file and resulting print will be taken as correct. Not all PMS colours can be matched. Exact PMS colour match is NOT guaranteed. It is highly recommended that editable linework is provided, without this we cannot be held responsible for colour discrepancies

Bleed: 3mm (256mmW x 84mmH)

When artwork is printed, there can be movement of up to 3mm

Image Impression Only NOT to Scale

## CC045G **Product Code**

: 130g of Boiled Lollies in Pull Can with branded label Description

Order#

Company Name

Contact

Lolly Colour

250mmW x 77.5mmH Label Size

Print Colour **Customer must provide PMS Colour print guide** 